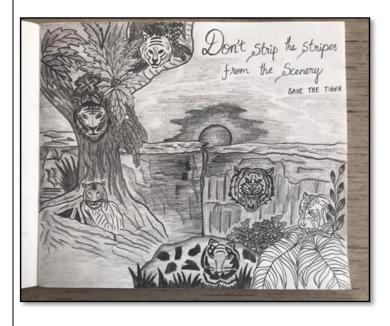

ANAMALAI TIGER RESERVE- TIRUPPUR FOREST DIVISION, UDUMALPET

in Association with



National Service Scheme
SRI GVG VISALAKSHI COLLEGE FOR WOMEN, UDUMALPET
INTERNATIONAL TIGER DAY -2020
29, July.2020



Certificate of Appreciation

This is to certify that G.Vinay Adhithya of VII Standard, SVMS has participated in Online Drawing/Essay Writing competition organized by Tiruppur Forest Division, Anamalai Tiger Reserve, Udumalpet in Association with National Service Scheme, Sri GVG Visalakshi College for Women, Udumalpet on 29.07.2020. You are highly appreciated for your commendable work.





Mrs.S.KALAISELVI
PRINCIPAL I/c
SRI GVG VISALAKSHI COLLEGE
FOR WOMEN, UDUMALPET



Dr.P.K.DILLEP IFS.,
DEPUTY DIRECTOR
TIRUPPUR FOREST DIVISION
ANAMALAI TIGER RESERVE,
UDUMALPET

#### **Sample Drawings**







#### **Sample Essay Writing**



#### புலிகளின் இயற்கை வாழ்விடத்தின் பாதுகாப்பு

#### முன்னுரை:

"பகுத்துண்டு பல்லுயிர் ஓம்புதல் நூலோர்

தொகுத்தவற்றுள் எல்லாம் தலை "

(குறள் : 322)

இக்குறளில் வள்ளுவர் கூறிய 'பல்லுயிர் ஓம்புதல்' எல்லாவற்றுள்ளும் தலை சிறந்ததாகக் கருதப்படுகிறது. உணவு சங்கிலியிலும், சுற்றுச்சூழல் சமநிலையிலும் முதன்மையானதாகக் கருதப்படும். நம் நாட்டின் தேசிய விலங்கான புலியினைப் பாதுகாக்க வேண்டும் என்றும் மக்களிடையே விழிப்புணர்வு ஏற்படுத்த வேண்டும் என்றும் "ஜுலை 29" சர்வதேச புலிகள் தினமாக அறிவிக்கப்பட்டு கொண்டாடப்படுகின்றது. அவ்வகையில் புலிகளைப் பற்றியும், அவற்றின் வாழிடங்களின் பாதுகாப்பு பற்றியும் இக்கட்டுரையில் காண்போம்.

#### இலக்கியங்கள் போற்றும் புலி:

நம் முன்னோர் காடுகளையும் விலங்குகளையும் பாதுகாக்க வேண்டியதன் அவசியத்தை அறிந்திருந்ததனால் தான் அவ்ற்றை தம் வாழ்வோடு தொ